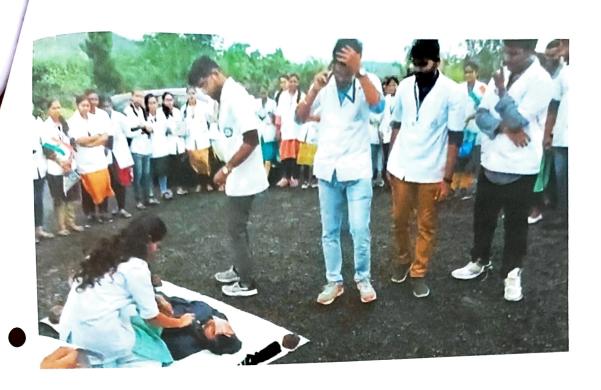

## AYURVED JANAJAGRUTI ABHIYAN

Title of event – STREET PLAY FOR AWARENESS ABOUT ORGAN DONATION

Date - 16/09/2023.

Time – 10.00 am- 12.00 pm

Venue - Borpadale Tal. Panhala, Dist. Kolhapur.

Subject - Awareness about Organ donation.

### Description

Awareness program about Organ donation was conducted by Dr. Amar Abhrange at village Borpadale Tal.Panhala, Dist. Kolhapur. In this awareness program all aspects and necessity of organ donation were explained to the village people. All myths and doubt associate with organ donation among the people were cleared. Also the awareness about organ donation was generated among the village people with the help of Street play by our college student.

The awareness program was conducted in presence of Principal Dr. Nitin Tatpuje sir, Managing Director Dr. Smita Patil madam and members of Gram panchayat Borpadle. Total 25 people attended the programme.