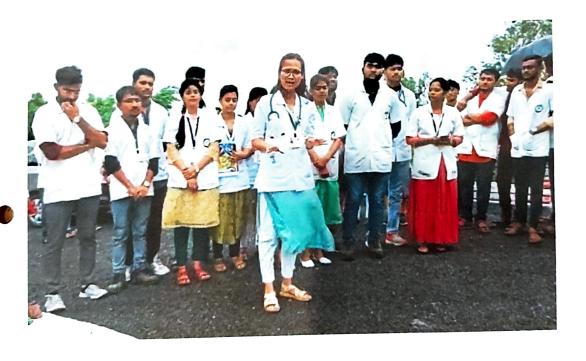

### Description

Awareness program about Organ donation was conducted by Dr. Amar Abhrange at village Borpadale Tal.Panhala, Dist. Kolhapur. In this awareness program all aspects and necessity of organ donation were explained to the village people. All myths and doubt associate with organ donation among the people were cleared. Also the awareness about organ donation was generated among the village people with the help of Street play by our college student.

The awareness program was conducted in presence of Principal Dr. Nitin Tatpuje sir, Managing Director Dr. Smita Patil madam and members of Gram panchayat Borpadle. Total 25 people attended the programme.